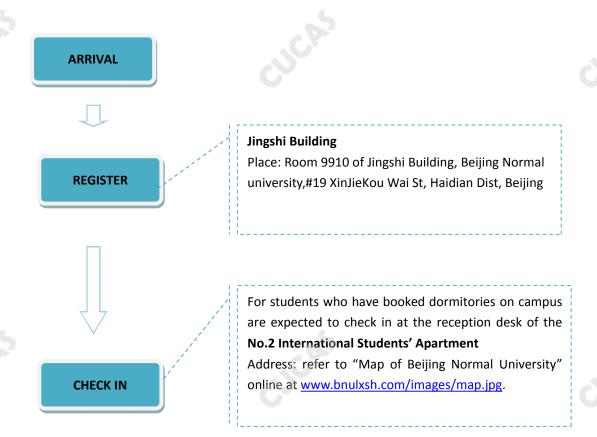

# **Beijing Normal University**

### CHECK IN INFORMATION

DATE/PERIOD: Registration dates indicated on the admission notice

- Check in before the registration date/period? **Not Allowed**
- 24 hrs on duty? Yes

## **■ AFTER ARRIVAL**



### ■ HOTELS AROUND THE CAMPUS

# Home Inn (Xiao Xi Tian)

- -Address: No.6 Wen Hui Guo Byway, North Street of Xin Jie Kou Wai, Haidian District
- -English service is available.

# OTHER REMINDERS



# **Temporary Residence**

Students live off campus must get a Registration Form of Temporary Residence within 24 hours at the local police station, but if you settle down in a hotel, you don't have to do so.

# CONTACTS

# **CUCAS Office**

Tel: +86-10-82865135 Email: <a href="mailto:service@cucas.cn">service@cucas.cn</a>